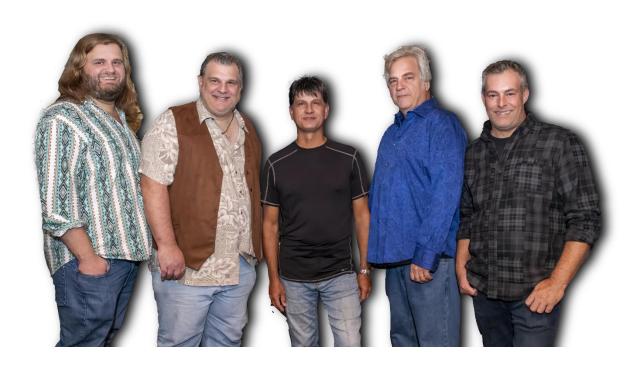

This five-piece ensemble captures the full dynamic range of the CSNY song catalogue, from the softest ballads to the hardest rockers. The members of Four Way Street have performed with some of the top bands on Long Island and the tri-state area, including Fast Lane (Eagles), Copperline (James Taylor) and Badlands (Springsteen). They are five seasoned musicians who share a common love of and dedication to the songs of CSNY.